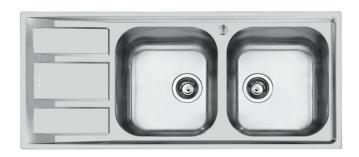

## **Sink FM Marine**

Bowl on the right Kitchen Sinks Code: 1972 961

#### **DETAILS**

| Edge/Installation Type | Standard (8 mm Edge)                                            |
|------------------------|-----------------------------------------------------------------|
| Finish                 | Foster brushed                                                  |
| Material               | Stainless steel AISI 316                                        |
| Texture                | Foster brushed                                                  |
| Base                   | 80-90 cm                                                        |
| Dimensions             | 1160 x 500 mm                                                   |
| Standard fittings      | Fixing hooks, gasket, drain, overflow and siphon, boxed packing |
| Mixer holes            | 1 standard hole - 2nd hole on request                           |
| Built-in hole          | 1140 x 480 mm                                                   |
|                        |                                                                 |

| Drainer                   | Yes                                                                                                                                                                                                                                                       |
|---------------------------|-----------------------------------------------------------------------------------------------------------------------------------------------------------------------------------------------------------------------------------------------------------|
| Width                     | 116 cm                                                                                                                                                                                                                                                    |
| Bowl dimension            | 362,5x400mm                                                                                                                                                                                                                                               |
| Number of bowls           | 2 bowls                                                                                                                                                                                                                                                   |
| Waste fitting             | 3,5" drain                                                                                                                                                                                                                                                |
| FEATURES                  |                                                                                                                                                                                                                                                           |
| 2nd / 3rd hole availaible | The sink can be customized with the execution on request of additional holes, usable for double-hole mixers, for remote controlled drains or for the installation of soap dispensers. The positions are marked on the drawings with dotted line holes.    |
| Added value               | Foster uses steel thicknesses higher than those used on average by other manufacturers. This is how, thanks to our long experience, we know how to make sinks of superior quality and with a better resistance to aging.                                  |
| Basket 3,5" waste fitting | The drain is equipped with a large 3.5" drain, with the practical basket cap that prevents the discharge of solid parts.                                                                                                                                  |
| Marine stainless steel    | The Marine collection of sinks and hobs uses AISI 316 stainless steel, a superior quality material and widely used in the marine industry, which guarantees the best resistance to the corrosive effects of acids contained in food, salt and detergents. |
| Sliding brackets          |                                                                                                                                                                                                                                                           |