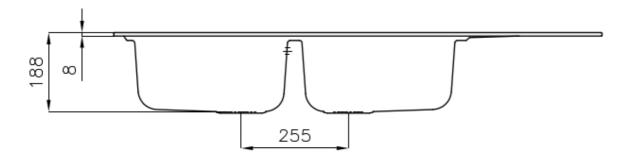

#### **DETAILS**

| Edge/Installation Type | Standard (8 mm Edge)                                            |
|------------------------|-----------------------------------------------------------------|
| Finish                 | Foster brushed                                                  |
| Material               | Stainless steel AISI 316                                        |
| Texture                | Foster brushed                                                  |
| Base                   | 80-90 cm                                                        |
| Dimensions             | 1160 x 500 mm                                                   |
| Standard fittings      | Fixing hooks, gasket, drain, overflow and siphon, boxed packing |
| Mixer holes            | 1 standard hole - 2nd hole on request                           |
| Built-in hole          | 1140 x 480 mm                                                   |
|                        |                                                                 |

| Drainer                   | Yes                                                                                                                                                                                                                                                       |
|---------------------------|-----------------------------------------------------------------------------------------------------------------------------------------------------------------------------------------------------------------------------------------------------------|
| Width                     | 116 cm                                                                                                                                                                                                                                                    |
| Bowl dimension            | 362,5x400mm                                                                                                                                                                                                                                               |
| Number of bowls           | 2 bowls                                                                                                                                                                                                                                                   |
| Waste fitting             | 3,5" drain                                                                                                                                                                                                                                                |
| FEATURES                  |                                                                                                                                                                                                                                                           |
| 2nd / 3rd hole availaible | The sink can be customized with the execution on request of additional holes, usable for double-hole mixers, for remote controlled drains or for the installation of soap dispensers. The positions are marked on the drawings with dotted line holes.    |
| Added value               | Foster uses steel thicknesses higher than those used on average by other manufacturers. This is how, thanks to our long experience, we know how to make sinks of superior quality and with a better resistance to aging.                                  |
| Basket 3,5" waste fitting | The drain is equipped with a large 3.5" drain, with the practical basket cap that prevents the discharge of solid parts.                                                                                                                                  |
| Marine stainless steel    | The Marine collection of sinks and hobs uses AISI 316 stainless steel, a superior quality material and widely used in the marine industry, which guarantees the best resistance to the corrosive effects of acids contained in food, salt and detergents. |
| Sliding brackets          |                                                                                                                                                                                                                                                           |